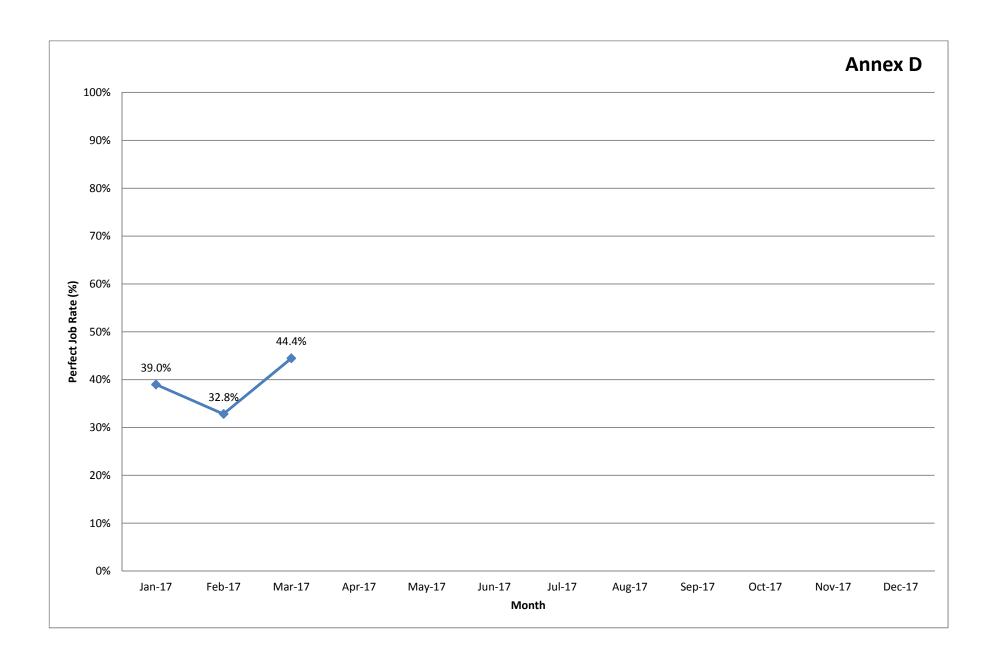

## QUERY-FREE RATE ON CADASTRAL JOBS SUBMITTED BY REGISTERED SURVEYORS (MONTH OF MAR 2017)

The query-free rate(QFR) for the month of Mar 2017 is shown in Annex A.

Refer to Annex D, the 'perfect job' rate for Mar 2017 is 44.4%.

The 'perfect job' rate for Mar 2017 is still low and it is not desirable.

We encourage all to keep on improving and strive to submit higher quality jobs in order to avoid the delay in approving plans.

I attach the following annexes for your information: